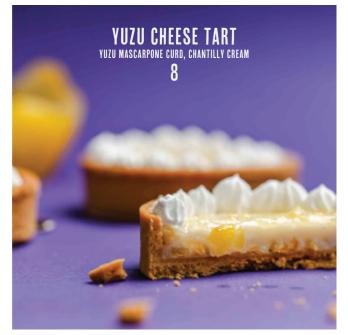

# KATONG BRANCH

66 EAST COAST ROAD #01-01 THE FLOW 428778

MINI FRENCH BUTTER CROISSANTS (3PCS) **3.5** *Au naturel, toasted, with butter on the side.* 