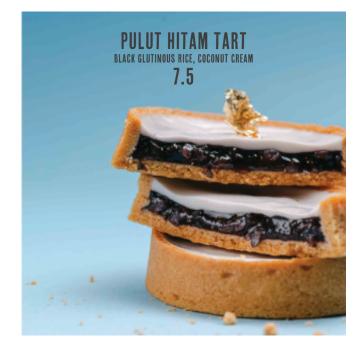

# KATONG BRANCH

66 EAST COAST ROAD #01-01 THE FLOW 428778

MINI FRENCH BUTTER CROISSANTS (3PCS) **3.5** *Au naturel, toasted, with butter on the side.* 