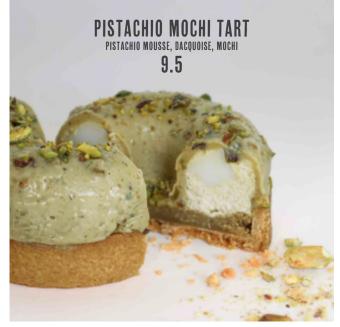

# KATONG BRANCH

66 EAST COAST ROAD #01-01 THE FLOW 428778

MINI FRENCH BUTTER CROISSANTS (3PCS) **3.5** *Au naturel, toasted, with butter on the side.* 