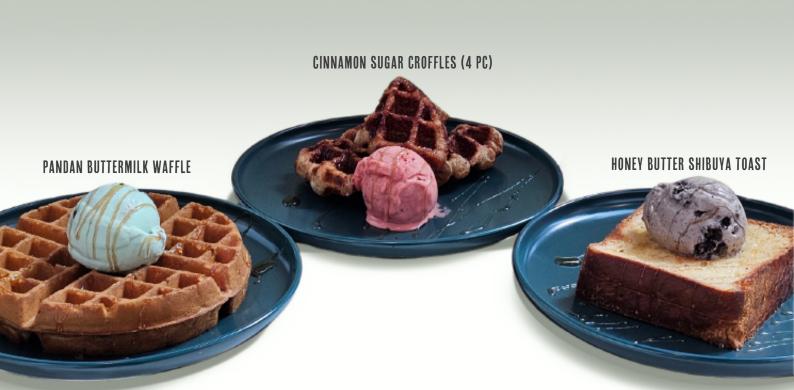

# THE BIG CHILL

8

Our blended shakes and iced beverages come in a hearty 500ml size!

All prices before GST

- SINGLE SCOOP GELATO 4.5
- DOUBLE SCOOP GELATO 8
- PREMIUM FLAVOUR +1
- CONE +0.5
- ALMOND CHOCOLATE BROWNIES 6
- CINNAMON SUGAR CROFFLES (4 PC) 6.5
  - PANDAN BUTTERMILK WAFFLE 6.5
- 🌾 MOCHI PANDAN BUTTERMILK WAFFLE 7.5
  - HONEY BUTTER SHIBUYA TOAST 7