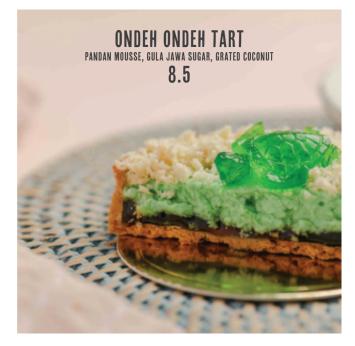

# KATONG BRANCH

66 EAST COAST ROAD #01-01 THE FLOW 428778

MINI FRENCH BUTTER CROISSANTS (3PCS) **3.5** *Au naturel, toasted, with butter on the side.* 