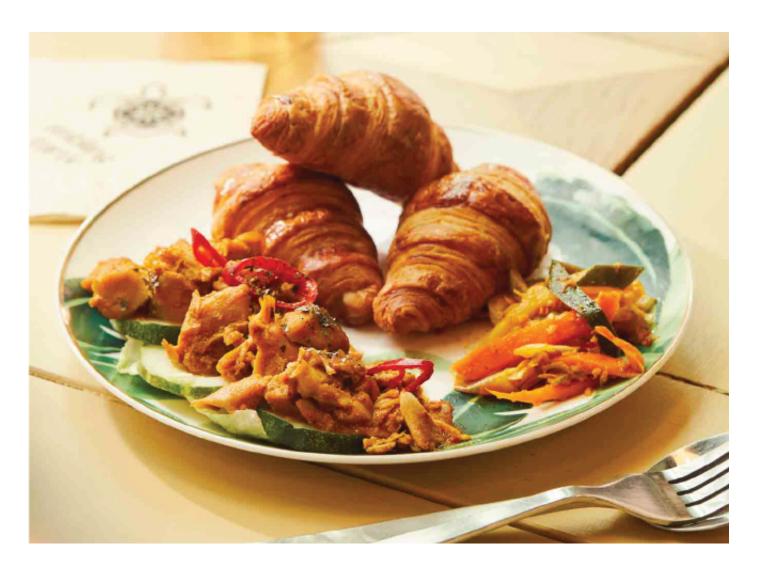

## NYONYA CURRY CHICKEN SET 12 Simple, traditional, yet unerringly fragrant.

Simple, traditional, yet unerringly tragrant. Sprinkled with dehydrated curry leaves.

SATAY CHICKEN SET 12 Hearty chunks of chicken coated with a luscious and flavourful peanut sauce.