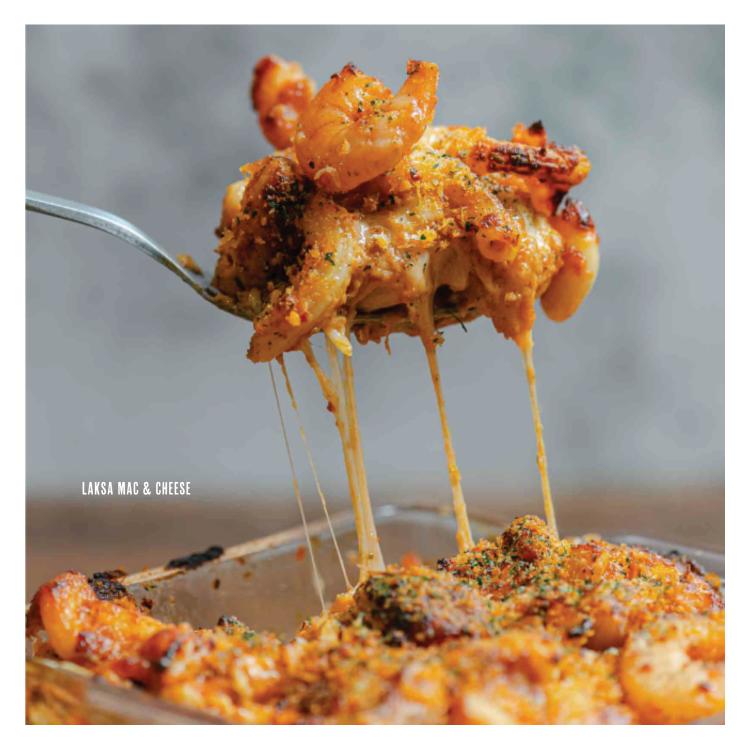

> **ADD ONS** EMMENTAL CHEESE 1.7 CARAMELIZED ONIONS 1.7

|         | BUTTER CHICKEN PIE 8      |
|---------|---------------------------|
|         | ROAST TURKEY PIE 8        |
|         | CURRY CHICKEN PIE 8       |
|         | TRUFFLE MAC & CHEESE 12.5 |
| ۲<br>کی | LAKSA MAC & CHEESE 12.5   |