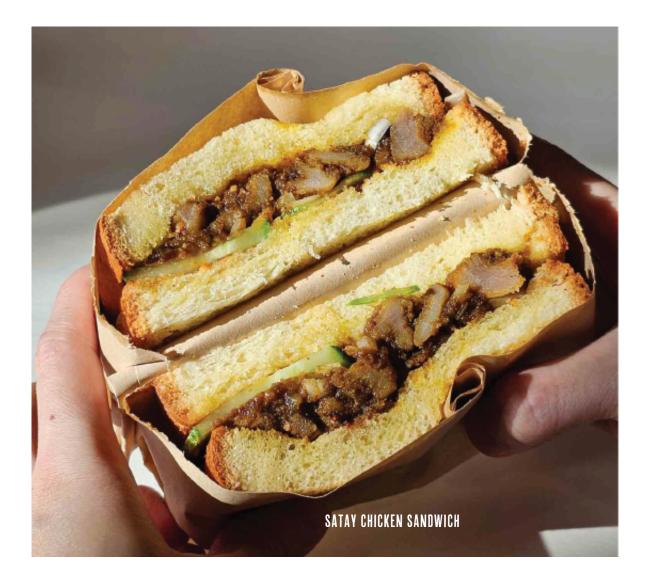

> SEAFOOD MAYONNAISE 14 Toasted brioche, brown butter spread, lettuce, cucumbers, seafood mayonnaise

SMOKED SALMON LOX 15 Toasted brioche, mascarpone, cucumbers, onions, smoked salmon, capers, dill

SATAY CHICKEN 12 Toasted brioche, cucumbers, onions, chicken with peanut satay sauce