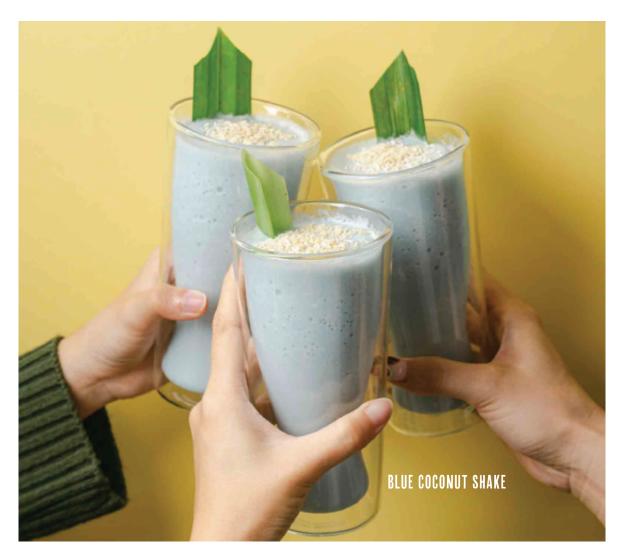

# CRACK OF DAWN 7.5

Our original, colourful three-tiered drink strawberry coulis, orange, butterfly pea, rosemary, seltzer.

BLUE COCONUT SHAKE 8 Our take on the delicious coconut shake. Tinged the most delightful shade of blue with butterfly pea flowers.